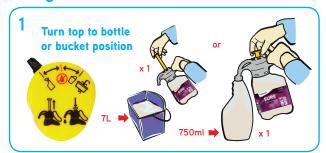

# Using...

### Dose

Pull then push 1 x dose into 7 litres of hand hot water OR

1 x dose into 750ml spray bottle.

Remove debris before applying product.

Apply solution with cloth or spray.

Leave for 5 minutes. Rinse thoroughly and allow to air dry.