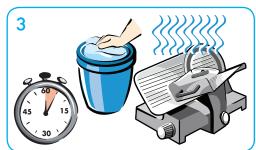

#### Spray cleaning and disinfection:

- 1. Fill the 750ml spray bottle with water and dose 10ml SURE Cleaner Disinfectant to it.
- 2. Remove debris before applying product.
- 3. Spray surface with solution and clean with cloth or brush.
- 4. Re-apply solution and leave for 30 seconds.
- 5. Rinse thoroughly with clean water and allow to air dry.

## Bucket cleaning:

- Dose 10ml SURE Cleaner Disinfectant per liter of hand warm water in a bucket (concentration of 1%).
- 2. Remove debris before applying product.
- 3. Apply solution and clean with cloth or brush.
- 4. Re-apply solution and leave for 30 seconds.
- 5. Rinse thoroughly with clean water and allow to air dry.

#### Spray cleaning through a J2000 dosing system:

- 1. Make sure that the room where the product will be applied is well ventilated.
- 2. Remove debris before applying product.
- 3. Spray surface with solution (max 40°C) for maximum 5 minutes if sprayed continuously. (It is normal that an acid smell is experienced during application of the solution). Clean with cloth or brush.
- 4. Leave for 5 minutes.
- 5. Rinse thoroughly with clean water and allow to air dry.